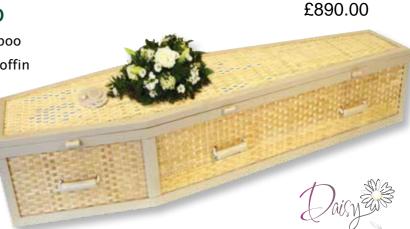

#### Premium Bamboo

Created with hand woven bamboo panels, this traditional shape coffin comes with an elegant natural unbleached calico decorative interior, a choice of personalised

nameplates and a footplate.