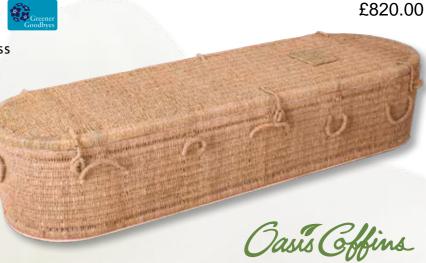

# Seagrass Figure 1

A Natural Oval shaped Seagrass coffin made from sustainable biodegradeable sources.