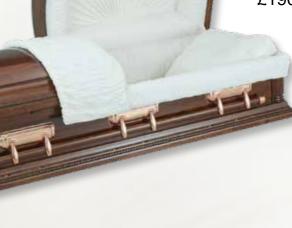

#### Virginia

Coffin and

Casket Range

A solid paulownia wood casket with a high gloss Venetian cherry finish, the Virginia is fitted with matching wood bar handles and a delicate rose crepe interior.

£1900.00