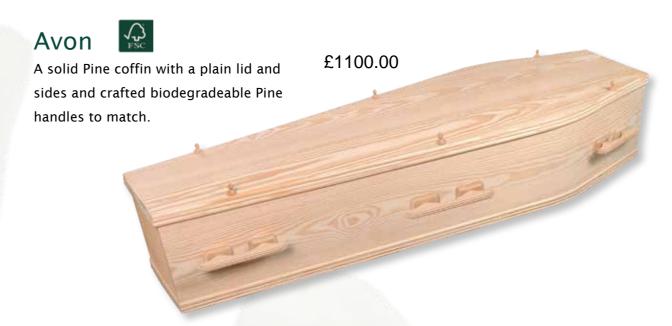

## Coffin Selection

## Coffin Selection

£1020.00

Manufactured using pure new wool supported on a strong recycled cardboard frame. The wool is both sustainable and biodegradable

£970.00

Personalised picture coffin. Animal Kingdom range.