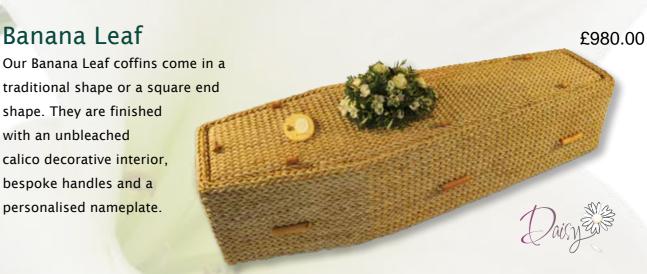

#### Banana Leaf

traditional shape or a square end shape. They are finished with an unbleached calico decorative interior, bespoke handles and a personalised nameplate.