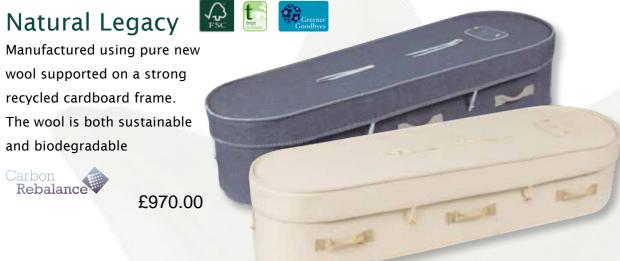

## Coffin Selection

£1020.00

Manufactured using pure new wool supported on a strong recycled cardboard frame. The wool is both sustainable and biodegradable

£970.00

Personalised picture coffin. Animal Kingdom range.