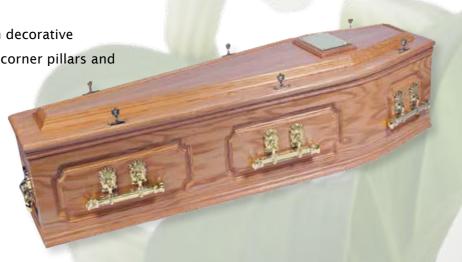

#### **Premium Wicker**

The wicker is carefully woven onto a strong wooden Albasia frame and finished with

bespoke wooden handles and hand carved wooden peg screws.