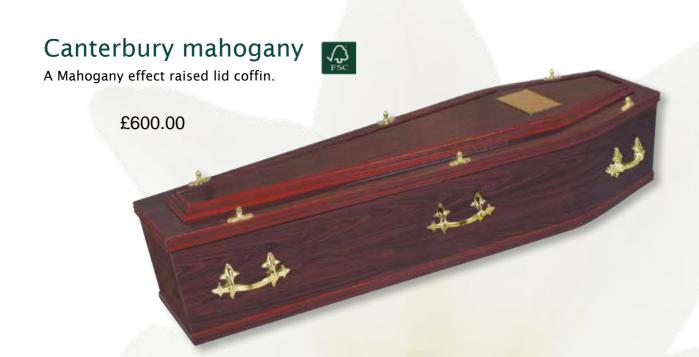

## Coffin Selection

## Coffin Selection

£1020.00

Manufactured using pure new wool supported on a strong recycled cardboard frame. The wool is both sustainable and biodegradable

£970.00

Personalised picture coffin. Animal Kingdom range.