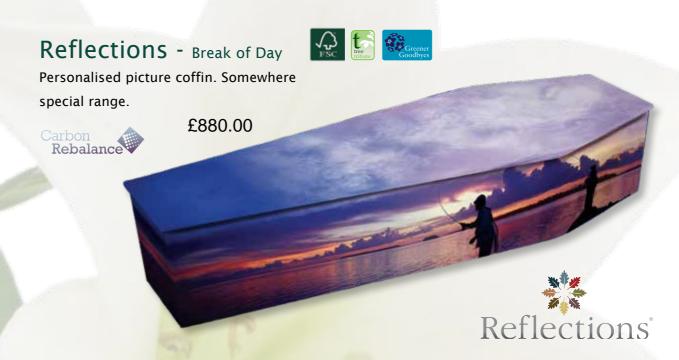

## Coffin Selection

£1020.00

Manufactured using pure new wool supported on a strong recycled cardboard frame. The wool is both sustainable and biodegradable

£970.00

Personalised picture coffin. Animal Kingdom range.