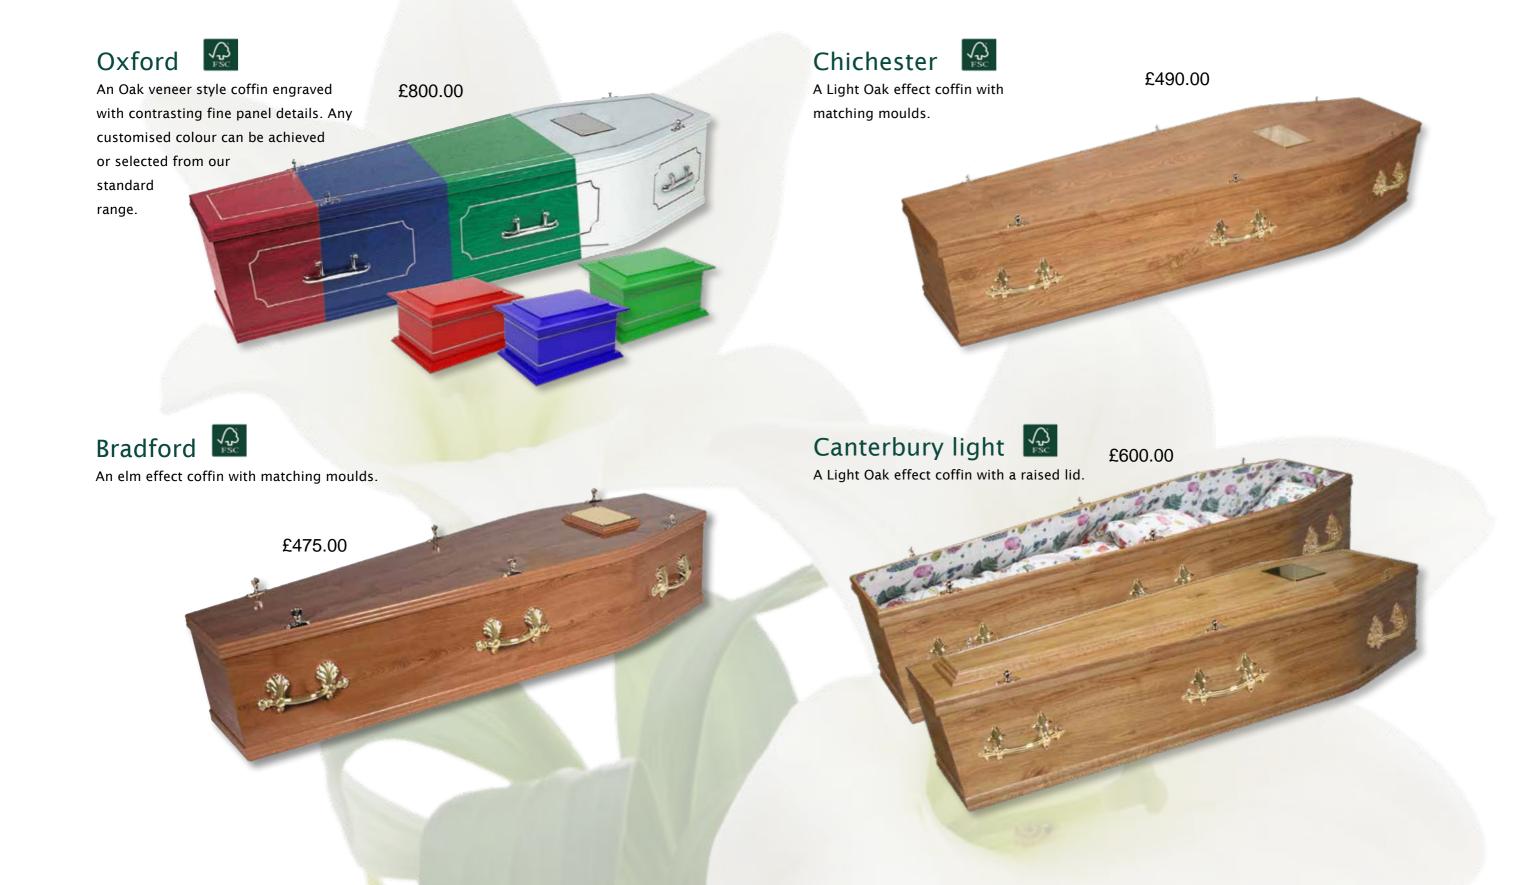

## Coffin Selection

## Coffin Selection

£1020.00

Manufactured using pure new wool supported on a strong recycled cardboard frame. The wool is both sustainable and biodegradable

£970.00

Personalised picture coffin. Animal Kingdom range.