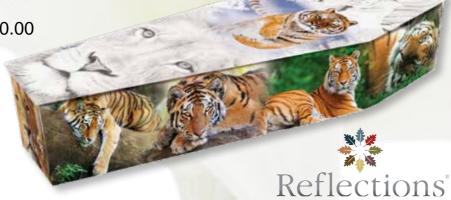

#### Barnard

A solid Oak style coffin with decorative panels to the sides, feature corner pillars and swing raised lid.

£1130.00