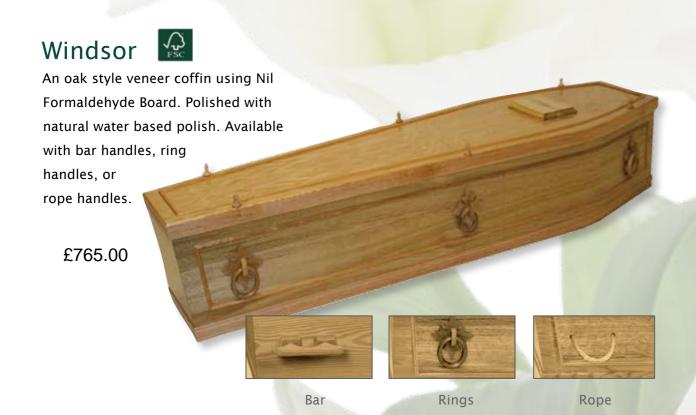

#### Premium Bamboo

Created with hand woven bamboo panels, this traditional shape coffin comes with an elegant natural unbleached calico decorative interior, a choice of personalised

nameplates and a footplate.

### Water Hyacinth

Available in traditional shape and half round shape. They are biodegradeable and come with a tasteful natural unbleached calico interior, a choice of personalised nameplates and a footplate.

#### Barnard

A solid Oak style coffin with decorative panels to the sides, feature corner pillars and swing raised lid.

£1130.00

#### **Premium Wicker**

The wicker is carefully woven onto a strong wooden Albasia frame and finished with

bespoke wooden handles and hand carved wooden peg screws.

#### Banana Leaf

traditional shape or a square end shape. They are finished with an unbleached calico decorative interior, bespoke handles and a personalised nameplate.